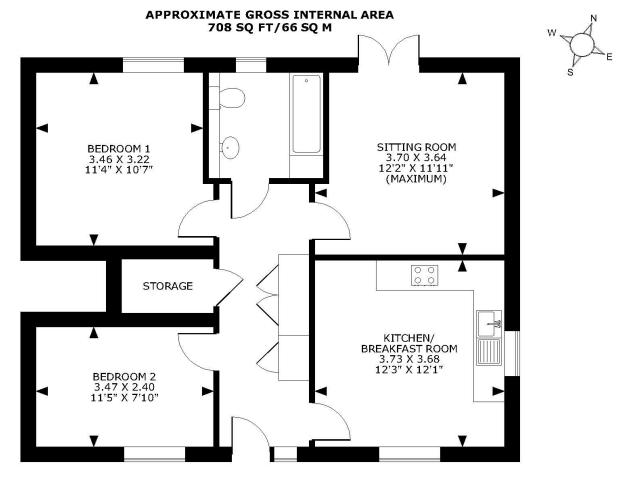

### **GROUND FLOOR**

### FOR ILLUSTRATIVE PURPOSES ONLY - NOT TO SCALE

The position & size of doors, windows, appliances and other features are approximate only.

© ehouse. Unauthorised reproduction prohibited. Drawing ref. dig/8581297/NJD